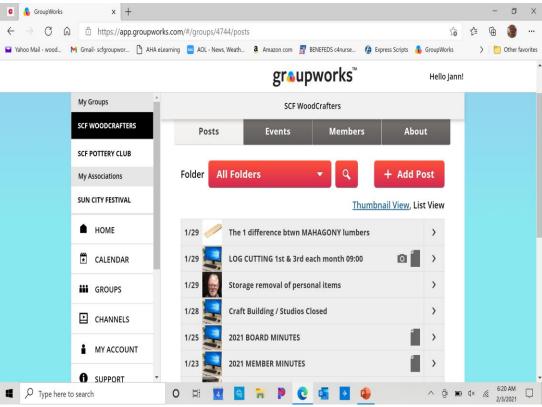

## You are brought to the first page in Groupworks.

Center is where you'll find all information about activites related to WoodCrafters Club

- A. Posts
- B. Events
- C. Members
- D. About

# You can choose how to view the page. Below shows same "Posts" page, different views.

Default View looks like this; the tab showing is "Posts"

If you select "List Views" Same here, the tab showing is "Posts"