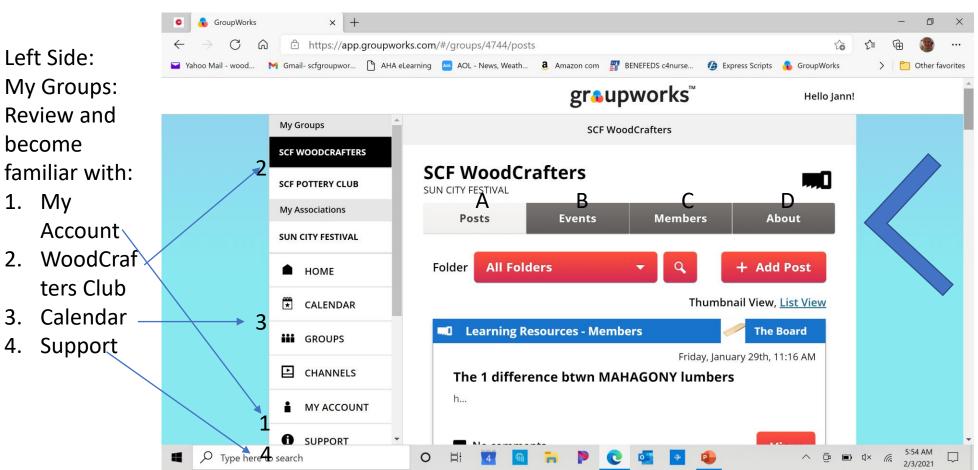

## You are brought to the first page in Groupworks.

Center is where you'll find all information about activites related to WoodCrafters Club

- A. Posts
- B. Events
- C. Members
- D. About

### We ask you that enter the name you go by (Jann versus Janice) + last name, email and phone number (cell preferably)

In your Account, this is where YOU decide how often and how you are notified of WoodCrafters news. See above and make your choice. Only you have access to make this change.