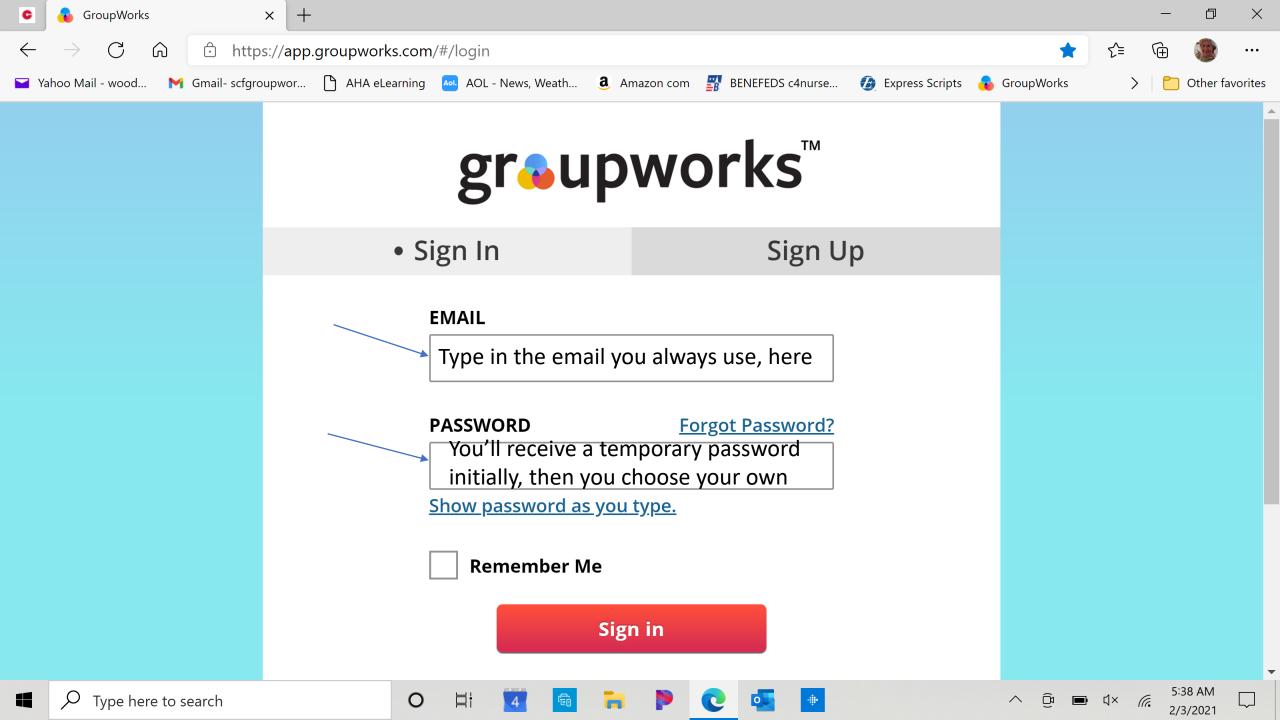

Once you type in your email and password, you can select "remember me" then you don't have to sign in each time. Easy!