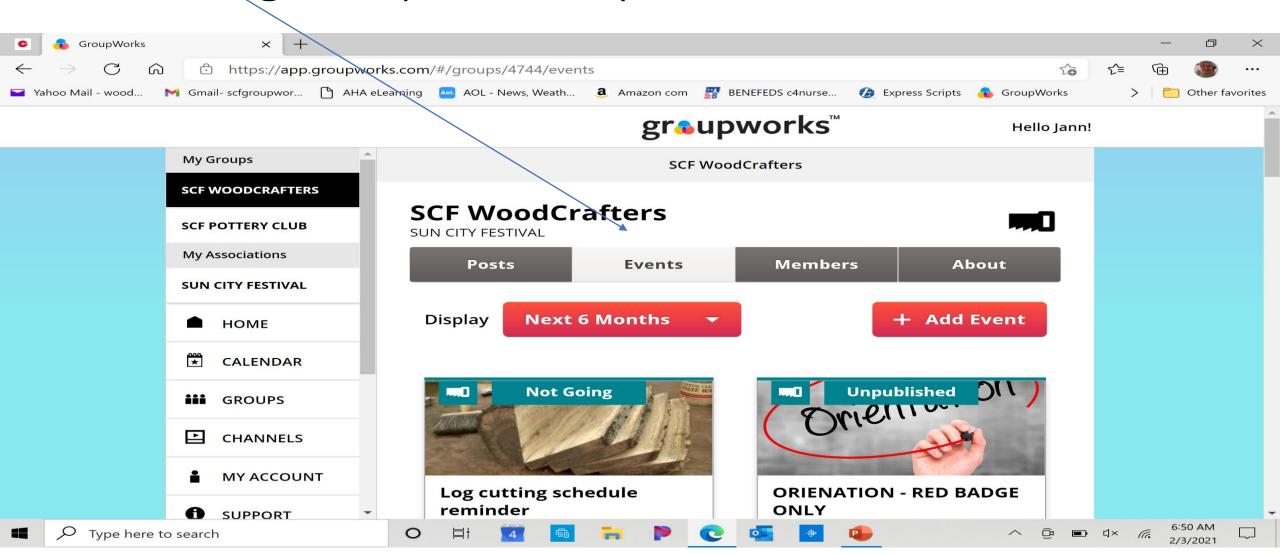

## You are brought to the first page in Groupworks.

Center is where you'll find all information about activites related to WoodCrafters Club

- A. Posts
- B. Events
- C. Members
- D. About

# Events tab: The good stuff. Orientation, Core Training, Shop clean-up, dates and times.

Calendar (not always functional), however, you can look for events here; the <u>hand saw</u> Icon is Woodcrafters, but don't forget to look if you see (...) on a particular day.