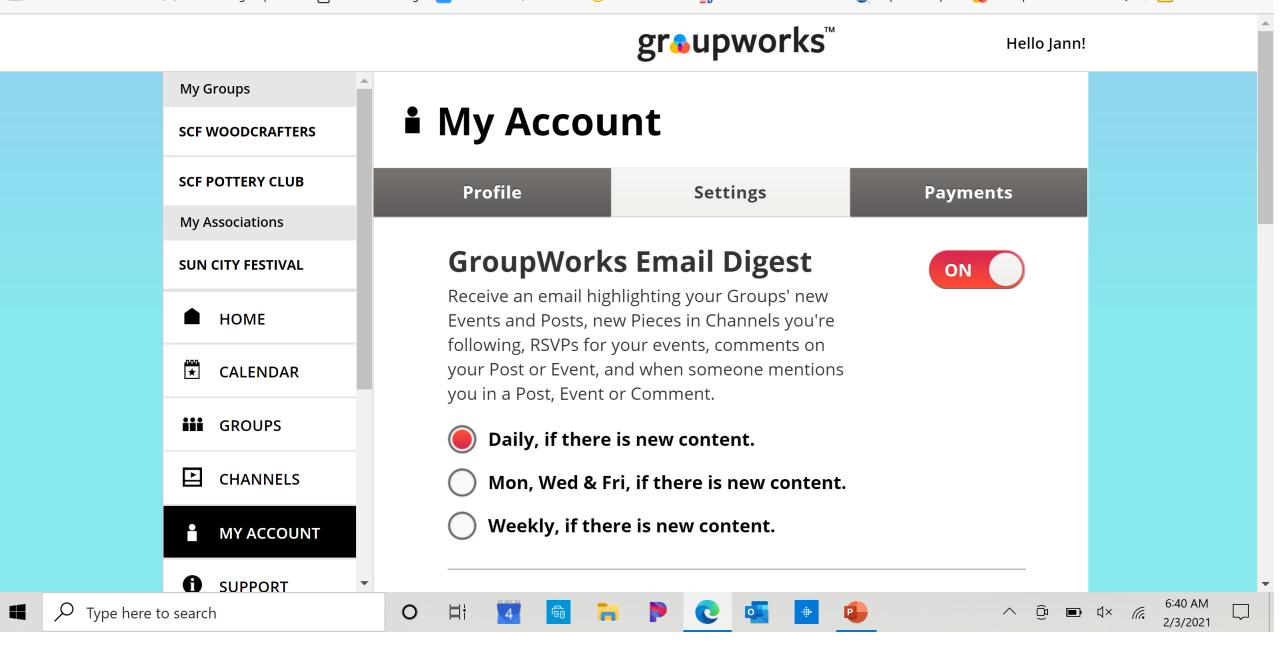

### We ask you that enter the name you go by (Jann versus Janice) + last name, email and phone number (cell preferably)

In your Account, this is where YOU decide how often and how you are notified of WoodCrafters news. See above and make your choice. Only you have access to make this change.

If you select "no" you will just have to check for notifications on your own, no reminders will be sent to you automatically. There are more settings for you to review.