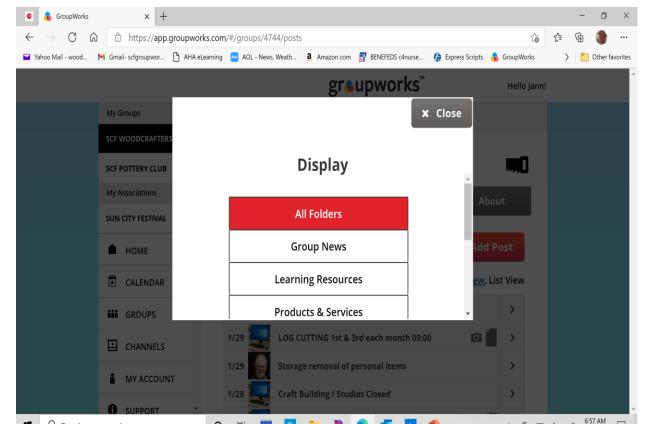

### Back to front page, looking at "Posts"

Default view, but if you open (use the drop down arrow on "All Folders" you'll see

GroupWorks https://app.groupworks.com/#\groups/4744/posts AHA eLearning 🔼 AQL - News, Weath... 🚨 Amazon com 🕎 BENEFEDS c4nurse... 🚱 Express Scripts 🔓 GroupWorks graupworks" Hello Jann! My Groups SCF WoodCrafters SCF WOODCRAFTERS SCF WoodCrafters SCF POTTERY CLUB SUN CITY FESTIVAL My Associations Posts **Events** Members About SUN CITY FESTIVAL **All Folders** + Add Post Folder **≜** HOME ★ CALENDAR Thumbnail View, List View The 1 difference btwn MAHAGONY lumbers **GROUPS** LOG CUTTING 1st & 3rd each month 09:00 1/29 ☐ CHANNELS 1/29 Storage removal of personal items MY ACCOUNT Craft Building / Studios Closed A SUPPORT 6:57 AM — You'll see, this! Now you can select: All Folders, Learning Resources, Products & Services, Personal & Inspirational, News & Entertainment & Shop Scheduling