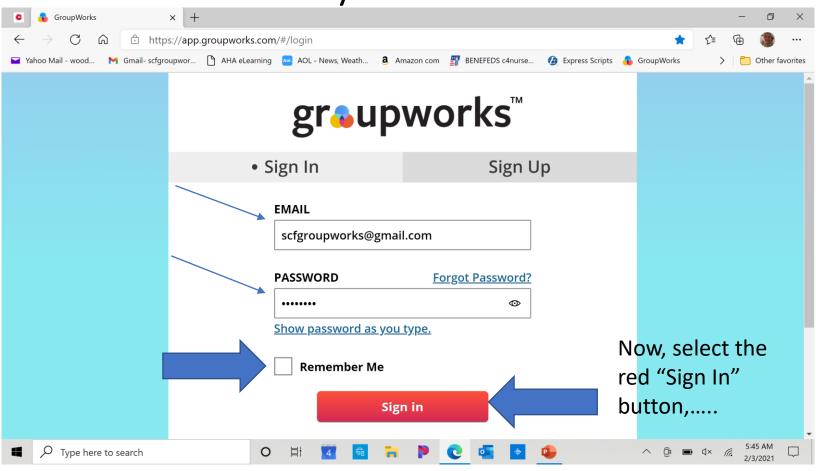

Once you type in your email and password, you can select "remember me" then you don't have to sign in each time. Easy!