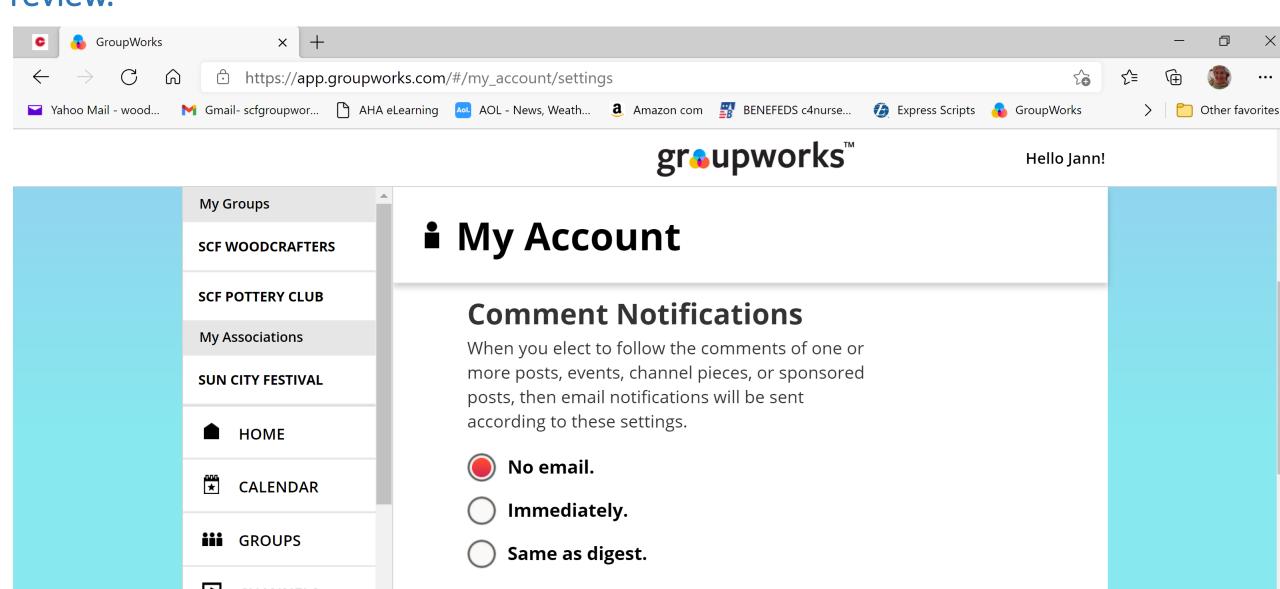

If you select "no" you will just have to check for notifications on your own, no reminders will be sent to you automatically. There are more settings for you to review.