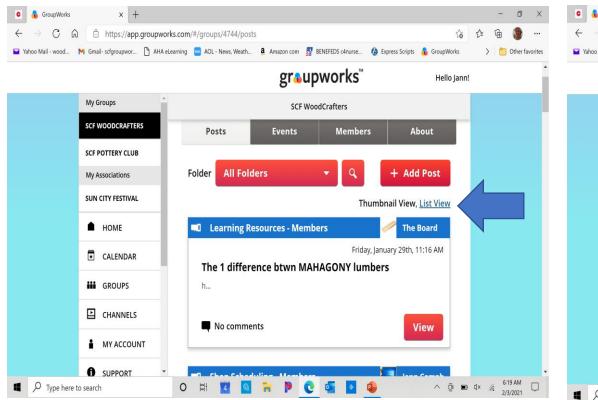

# You can choose how to view the page. Below shows same "Posts" page, different views.

Default View looks like this; the tab showing is "Posts"

If you select "List Views" Same here, the tab showing is "Posts"

### Back to front page, looking at "Posts"

Default view, but if you open (use the drop down arrow on "All Folders" you'll see

GroupWorks https://app.groupworks.com/#\groups/4744/posts AHA eLearning 🔼 AQL - News, Weath... 🚨 Amazon com 🕎 BENEFEDS c4nurse... 🚱 Express Scripts 🔓 GroupWorks graupworks" Hello Jann! My Groups SCF WoodCrafters SCF WOODCRAFTERS SCF WoodCrafters SCF POTTERY CLUB SUN CITY FESTIVAL My Associations Posts **Events** Members About SUN CITY FESTIVAL **All Folders** + Add Post Folder **≜** HOME ★ CALENDAR Thumbnail View, List View The 1 difference btwn MAHAGONY lumbers **GROUPS** LOG CUTTING 1st & 3rd each month 09:00 1/29 ☐ CHANNELS 1/29 Storage removal of personal items MY ACCOUNT Craft Building / Studios Closed A SUPPORT 6:57 AM — You'll see, this! Now you can select: All Folders, Learning Resources, Products & Services, Personal & Inspirational, News & Entertainment & Shop Scheduling