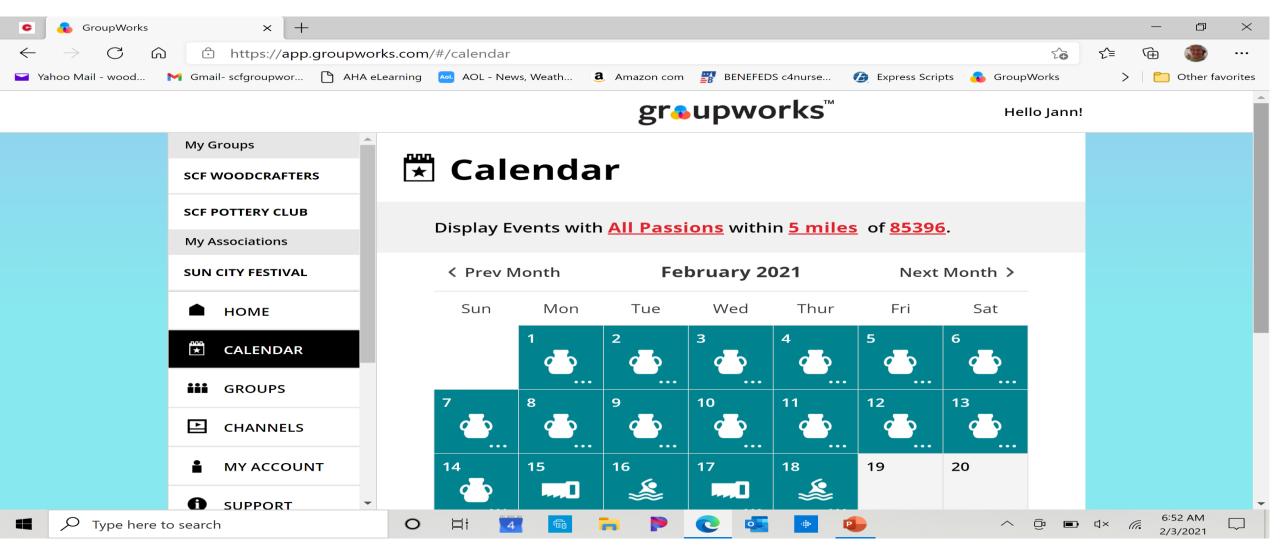

# Events tab: The good stuff. Orientation, Core Training, Shop clean-up, dates and times.

Calendar (not always functional), however, you can look for events here; the <u>hand saw</u> Icon is Woodcrafters, but don't forget to look if you see (...) on a particular day.